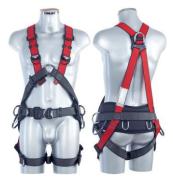

## **V53 ORBITER**

Evo

**Power & Comfort** 

Automatic

Classic / Classic-Automatic

| Certification      | EN 361:2002 (full body harness)<br>EN 358:2018 (positioning belt)                                                                                                                                                                                                                                                                                             |
|--------------------|---------------------------------------------------------------------------------------------------------------------------------------------------------------------------------------------------------------------------------------------------------------------------------------------------------------------------------------------------------------|
|                    | € € 2756                                                                                                                                                                                                                                                                                                                                                      |
| Webbing            | Evo: S-Guard TEFLON® (oil / dirt repellant);<br>Allround: Vertiqual Standard 33 Hi-Viz;<br>Power & Comfort: Platinum Safety Reflex<br>Automatic: Vertiqual Standard 33 Hi-Viz;<br>Classic: Vertiqual Standard 33;<br>Classic-Automatic: Vertiqual Standard 33;                                                                                                |
|                    | Evo: COBRA® PRO-STYLE : click lock (Alu);<br>Allround: COBRA® PRO-STYLE : click lock (Alu);                                                                                                                                                                                                                                                                   |
|                    | Power & Comfort: AUTOMATIC-PREMIUM: click lock (Alu+Steel);                                                                                                                                                                                                                                                                                                   |
| Buckles            | Automatic: SMART-LOCK: click lock (Alu);                                                                                                                                                                                                                                                                                                                      |
|                    |                                                                                                                                                                                                                                                                                                                                                               |
|                    | Classic-Automatic: CLASSIC-AUTOMATIC: click lock (Steel);                                                                                                                                                                                                                                                                                                     |
| Rings              | Evo: SPACE AERO 7 : B.L. > 30 kN (Alu);<br>Allround: SPACE AERO 7 : B.L. > 30 kN (Alu);<br>Power & Comfort: ANSI STEEL (Steel);<br>Automatic: Forged 40 (Steel);<br>Classic: Forged 40 (Steel);<br>Classic-Automatic: Forged 40 (Steel);                                                                                                                      |
| Sizes<br>available | S-M , M-L , L-XL , XXL-XXXL                                                                                                                                                                                                                                                                                                                                   |
| Max.<br>150 kg     | In this case, a suitable energy absorbing lanyard has to be used, so<br>that the maximum force of the shock after an eventual fall, is<br>reduced to less than 6 KN. (Max. 150 kg : user + equipment)                                                                                                                                                         |
|                    | Please follow using instruction manual!                                                                                                                                                                                                                                                                                                                       |
| Up to<br>10 years  | Safety harnesses belonging to a single user, which were subject to periodical inspections by experts and recorded in the Inspection Log, carefully treated and maintained, were stored in accordance with regulations, were not in contact with oils, greasses or aggressive chemicals, were not used extensively, can be hold in service for up to 10 years. |
|                    | Please follow using instruction manual!                                                                                                                                                                                                                                                                                                                       |
|                    | 1                                                                                                                                                                                                                                                                                                                                                             |