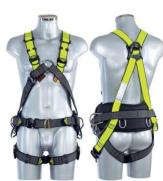

## **V53 ORBITER**

Evo

**Power & Comfort** 

Automatic

Classic / Classic-Automatic

| Certification      | EN 361:2002 (full body harness)<br>EN 358:2018 (positioning belt)                                                                                                                                                                                                                                                                                             |
|--------------------|---------------------------------------------------------------------------------------------------------------------------------------------------------------------------------------------------------------------------------------------------------------------------------------------------------------------------------------------------------------|
|                    | € € 2756                                                                                                                                                                                                                                                                                                                                                      |
| Webbing            | Evo: S-Guard TEFLON® (oil / dirt repellant);<br>Allround: Vertiqual Standard 33 Hi-Viz;<br>Power & Comfort: Platinum Safety Reflex<br>Automatic: Vertiqual Standard 33 Hi-Viz;<br>Classic: Vertiqual Standard 33;<br>Classic-Automatic: Vertiqual Standard 33;                                                                                                |
|                    | Evo: COBRA® PRO-STYLE : click lock (Alu);<br>Allround: COBRA® PRO-STYLE : click lock (Alu);                                                                                                                                                                                                                                                                   |
|                    | Power & Comfort: AUTOMATIC-PREMIUM: click lock (Alu+Steel);                                                                                                                                                                                                                                                                                                   |
| Buckles            | Automatic: SMART-LOCK: click lock (Alu);                                                                                                                                                                                                                                                                                                                      |
|                    |                                                                                                                                                                                                                                                                                                                                                               |
|                    | Classic-Automatic: CLASSIC-AUTOMATIC: click lock (Steel);                                                                                                                                                                                                                                                                                                     |
| Rings              | Evo: SPACE AERO 7 : B.L. > 30 kN (Alu);<br>Allround: SPACE AERO 7 : B.L. > 30 kN (Alu);<br>Power & Comfort: ANSI STEEL (Steel);<br>Automatic: Forged 40 (Steel);<br>Classic: Forged 40 (Steel);<br>Classic-Automatic: Forged 40 (Steel);                                                                                                                      |
| Sizes<br>available | S-M , M-L , L-XL , XXL-XXXL                                                                                                                                                                                                                                                                                                                                   |
| Max.<br>150 kg     | In this case, a suitable energy absorbing lanyard has to be used, so<br>that the maximum force of the shock after an eventual fall, is<br>reduced to less than 6 KN. (Max. 150 kg : user + equipment)                                                                                                                                                         |
|                    | Please follow using instruction manual!                                                                                                                                                                                                                                                                                                                       |
| Up to<br>10 years  | Safety harnesses belonging to a single user, which were subject to periodical inspections by experts and recorded in the Inspection Log, carefully treated and maintained, were stored in accordance with regulations, were not in contact with oils, greasses or aggressive chemicals, were not used extensively, can be hold in service for up to 10 years. |
|                    | Please follow using instruction manual!                                                                                                                                                                                                                                                                                                                       |
|                    | 1                                                                                                                                                                                                                                                                                                                                                             |