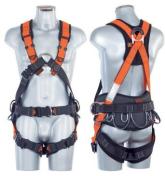

## **V53 ORBITER**

Evo

**Power & Comfort** 

Automatic

Classic / Classic-Automatic

| Certification      | EN 361:2002 (full body harness)<br>EN 358:2018 (positioning belt)                                                                                                                                                                                                                                                                                             |
|--------------------|---------------------------------------------------------------------------------------------------------------------------------------------------------------------------------------------------------------------------------------------------------------------------------------------------------------------------------------------------------------|
|                    | € € 2756                                                                                                                                                                                                                                                                                                                                                      |
| Webbing            | Evo: S-Guard TEFLON® (oil / dirt repellant);<br>Allround: Vertiqual Standard 33 Hi-Viz;<br>Power & Comfort: Platinum Safety Reflex<br>Automatic: Vertiqual Standard 33 Hi-Viz;<br>Classic: Vertiqual Standard 33;<br>Classic-Automatic: Vertiqual Standard 33;                                                                                                |
|                    | Evo: COBRA® PRO-STYLE : click lock (Alu);<br>Allround: COBRA® PRO-STYLE : click lock (Alu);                                                                                                                                                                                                                                                                   |
|                    | Power & Comfort: AUTOMATIC-PREMIUM: click lock (Alu+Steel);                                                                                                                                                                                                                                                                                                   |
| Buckles            | Automatic: SMART-LOCK: click lock (Alu);                                                                                                                                                                                                                                                                                                                      |
|                    |                                                                                                                                                                                                                                                                                                                                                               |
|                    | Classic-Automatic: CLASSIC-AUTOMATIC: click lock (Steel);                                                                                                                                                                                                                                                                                                     |
| Rings              | Evo: SPACE AERO 7 : B.L. > 30 kN (Alu);<br>Allround: SPACE AERO 7 : B.L. > 30 kN (Alu);<br>Power & Comfort: ANSI STEEL (Steel);<br>Automatic: Forged 40 (Steel);<br>Classic: Forged 40 (Steel);<br>Classic-Automatic: Forged 40 (Steel);                                                                                                                      |
| Sizes<br>available | S-M , M-L , L-XL , XXL-XXXL                                                                                                                                                                                                                                                                                                                                   |
| Max.<br>150 kg     | In this case, a suitable energy absorbing lanyard has to be used, so<br>that the maximum force of the shock after an eventual fall, is<br>reduced to less than 6 KN. (Max. 150 kg : user + equipment)                                                                                                                                                         |
|                    | Please follow using instruction manual!                                                                                                                                                                                                                                                                                                                       |
| Up to<br>10 years  | Safety harnesses belonging to a single user, which were subject to periodical inspections by experts and recorded in the Inspection Log, carefully treated and maintained, were stored in accordance with regulations, were not in contact with oils, greasses or aggressive chemicals, were not used extensively, can be hold in service for up to 10 years. |
|                    | Please follow using instruction manual!                                                                                                                                                                                                                                                                                                                       |
|                    | 1                                                                                                                                                                                                                                                                                                                                                             |