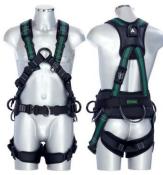

## **V53 ORBITER**

Evo

**Power & Comfort** 

Automatic

Classic / Classic-Automatic

| Certification      | EN 361:2002 (full body harness)<br>EN 358:2018 (positioning belt)                                                                                                                                                                                                                                                                                             |
|--------------------|---------------------------------------------------------------------------------------------------------------------------------------------------------------------------------------------------------------------------------------------------------------------------------------------------------------------------------------------------------------|
|                    | € € 2756                                                                                                                                                                                                                                                                                                                                                      |
| Webbing            | Evo: S-Guard TEFLON® (oil / dirt repellant);<br>Allround: Vertiqual Standard 33 Hi-Viz;<br>Power & Comfort: Platinum Safety Reflex<br>Automatic: Vertiqual Standard 33 Hi-Viz;<br>Classic: Vertiqual Standard 33;<br>Classic-Automatic: Vertiqual Standard 33;                                                                                                |
|                    | Evo: COBRA® PRO-STYLE : click lock (Alu);<br>Allround: COBRA® PRO-STYLE : click lock (Alu);                                                                                                                                                                                                                                                                   |
|                    | Power & Comfort: AUTOMATIC-PREMIUM: click lock (Alu+Steel);                                                                                                                                                                                                                                                                                                   |
| Buckles            | Automatic: SMART-LOCK: click lock (Alu);                                                                                                                                                                                                                                                                                                                      |
|                    |                                                                                                                                                                                                                                                                                                                                                               |
|                    | Classic-Automatic: CLASSIC-AUTOMATIC: click lock (Steel);                                                                                                                                                                                                                                                                                                     |
| Rings              | Evo: SPACE AERO 7 : B.L. > 30 kN (Alu);<br>Allround: SPACE AERO 7 : B.L. > 30 kN (Alu);<br>Power & Comfort: ANSI STEEL (Steel);<br>Automatic: Forged 40 (Steel);<br>Classic: Forged 40 (Steel);<br>Classic-Automatic: Forged 40 (Steel);                                                                                                                      |
| Sizes<br>available | S-M , M-L , L-XL , XXL-XXXL                                                                                                                                                                                                                                                                                                                                   |
| Max.<br>150 kg     | In this case, a suitable energy absorbing lanyard has to be used, so<br>that the maximum force of the shock after an eventual fall, is<br>reduced to less than 6 KN. (Max. 150 kg : user + equipment)                                                                                                                                                         |
|                    | Please follow using instruction manual!                                                                                                                                                                                                                                                                                                                       |
| Up to<br>10 years  | Safety harnesses belonging to a single user, which were subject to periodical inspections by experts and recorded in the Inspection Log, carefully treated and maintained, were stored in accordance with regulations, were not in contact with oils, greasses or aggressive chemicals, were not used extensively, can be hold in service for up to 10 years. |
|                    | Please follow using instruction manual!                                                                                                                                                                                                                                                                                                                       |
|                    | 1                                                                                                                                                                                                                                                                                                                                                             |